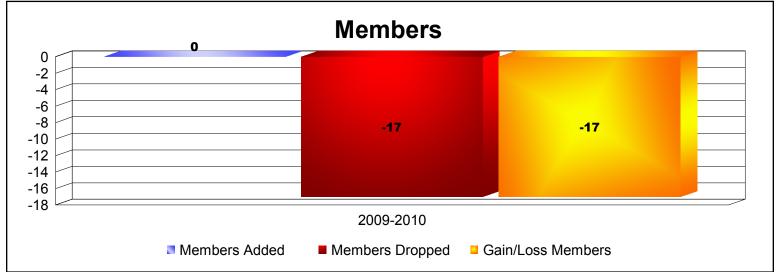

**Disbanded Districts**As of June 2010 Cumulative

| Year      | New<br>Clubs | Dropped<br>Clubs | Gain/<br>Loss<br>Clubs | New<br>Members | Charter<br>Members | Reinstate<br>Members | Transfer<br>Members | Total<br>Member<br>Added | Total<br>Members<br>Dropped | Gain/<br>Loss<br>Members |
|-----------|--------------|------------------|------------------------|----------------|--------------------|----------------------|---------------------|--------------------------|-----------------------------|--------------------------|
| 2009-2010 | 0            | -1               | -1                     | 0              | 0                  | 0                    | 0                   | 0                        | -17                         | -17                      |
| Average   | 0            | -1               | -1                     | 0              | 0                  | 0                    | 0                   | 0                        | -17                         | -17                      |