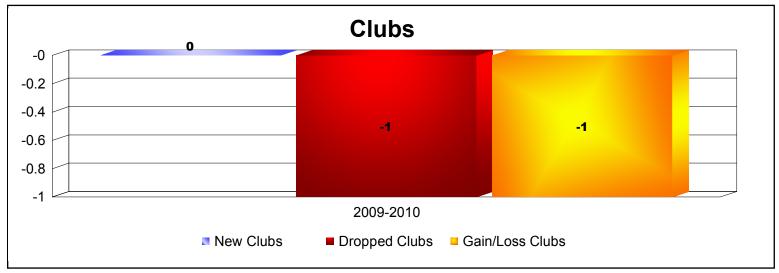

**Disbanded Districts**As of June 2010 Cumulative

| Year      | New<br>Clubs | Dropped<br>Clubs | Gain/<br>Loss<br>Clubs | New<br>Members | Charter<br>Members | Reinstate<br>Members | Transfer<br>Members | Total<br>Member<br>Added | Total<br>Members<br>Dropped | Gain/<br>Loss<br>Members |
|-----------|--------------|------------------|------------------------|----------------|--------------------|----------------------|---------------------|--------------------------|-----------------------------|--------------------------|
| 2009-2010 | 0            | -1               | -1                     | 0              | 0                  | 0                    | 0                   | 0                        | -17                         | -17                      |
| Average   | 0            | -1               | -1                     | 0              | 0                  | 0                    | 0                   | 0                        | -17                         | -17                      |